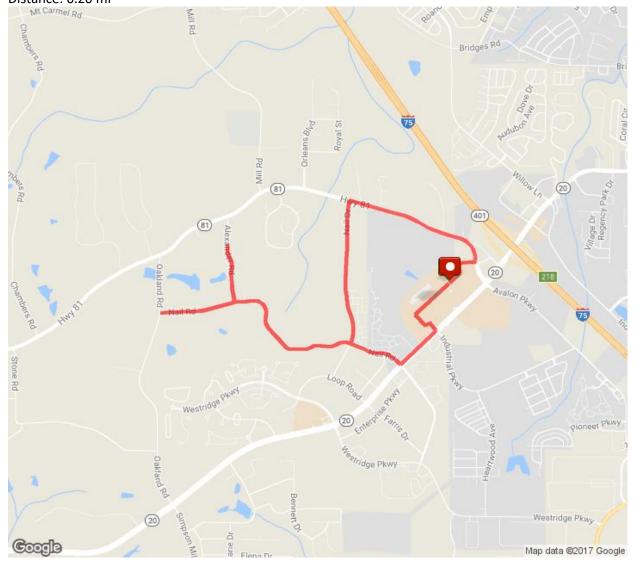

## Turkey Trot 2018 - 10K Route Distance: 6.20 mi

0.00mi Head southwest 0.27mi Turn right 0.27mi Head southeast 0.36mi Head northeast toward Industrial Pkwy 0.38mi Head northeast toward Industrial Pkwy 0.39mi Turn right onto Industrial Pkwy 0.45mi Turn right onto Hampton Rd/McDonough Hampton Rd 0.45mi Head southwest on Hampton Rd/McDonough Hampton Rd toward Villa Point Pkwy 0.71mi Head southwest on Hampton Rd/McDonough Hampton Rd toward Nail Rd/Westridge Industrial Blvd 0.73mi Turn right onto Nail Rd

PO Box 60 Locust Grove, GA 30248 0.74mi Head northwest on Nail Rd toward Villa Point Pkwy 0.76mi Head northwest on Nail Rd toward Villa Point Pkwv 1.89mi Head west on Nail Rd toward Alexander Rd 1.90mi Turn right onto Alexander Rd Destination will be on the left 2.24mi Head south on Alexander Rd toward Nail Rd 2.58mi Turn right onto Nail Rd 3.01mi Head east on Nail Rd toward Alexander Rd 4.29mi Turn left onto Nail Dr Destination will be on the right 4.30mi Head north on Nail Dr toward Avenue St Destination will be on the right 5.12mi Head east on Hwy 81 W toward Jim Alexander Rd 5.89mi Slight right onto Hwy 81 E 5.96mi Slight right 5.96mi Head southwest toward McDonough Lovejoy Rd 5.98mi Slight right onto McDonough Lovejoy Rd 5.98mi Slight right to stay on McDonough Lovejoy Rd Destination will be on the right 6.06mi Head south toward McDonough Lovejoy Rd 6.11mi Head south 6.20mi Destination